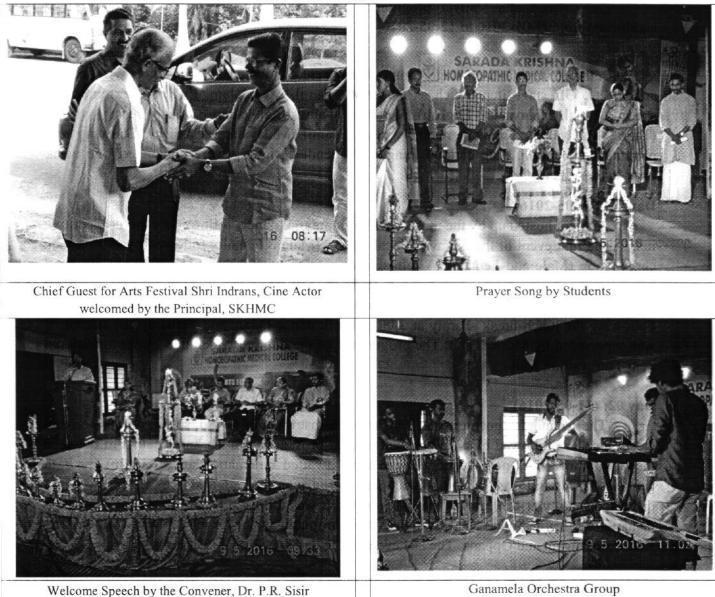

ers Choice". It was followed by fusion single male. Next were the most gleeful event Fashion show .The last session of the day comprises of mime, hair styling (male and female) and smiling competitions.

#### DAY 04: (13-05-2016)

The final day starts at 9:00 am with one act play followed by 'Punarjani'. This event was followed by cinematic dance group and from 9:00 pm the most alluring event Ganamela started and got vended up around 11:30 pm, followed by Tableau the last event. Following it declaration of winners and final evaluation was done.

Mr. Shameer was the kalaprathibha. Ms.Femi Shaji was chosen as the kalathilakam. Best male singer was Mr.Ananthu prakash J.J. Best female singer was Ms. Femy Shaji.Velayudhan pillai ever rolling trophy goes to 2012 batch.

#### Arts Festival 2016



# KALANJALI-2017

The college arts festival programme captioned "KALANJALI-2017" was held from 08.05.2017 to 11.05.2017 at college auditorium.

Offstage items were executed one week prior to the Arts festival from 27-04-2017 to 03-05 2017 at various classrooms and library.

# Day 01: (08.05.2017)

The inaugural function had initiated sharply at 9:00am with prayer by college choir .Dr. C.K Mohan (Principal, Chairman of K.V Education trust) gracefully lightened the kuthuvilakku .Garlanding the portrait of Dr. Samuel Hahnemann was carried over by Dr.C.K.Mohan (Principal, SKHMC). Welcome speech was delivered by Dr.T.Ajayan (Coordinator ,Arts festival 2014). Inauguration of the function was done by cheif guest

Mr.M.R Gopakumar(cine actor) with an awesome speech. Honourable guest Dr.G.Babu (M