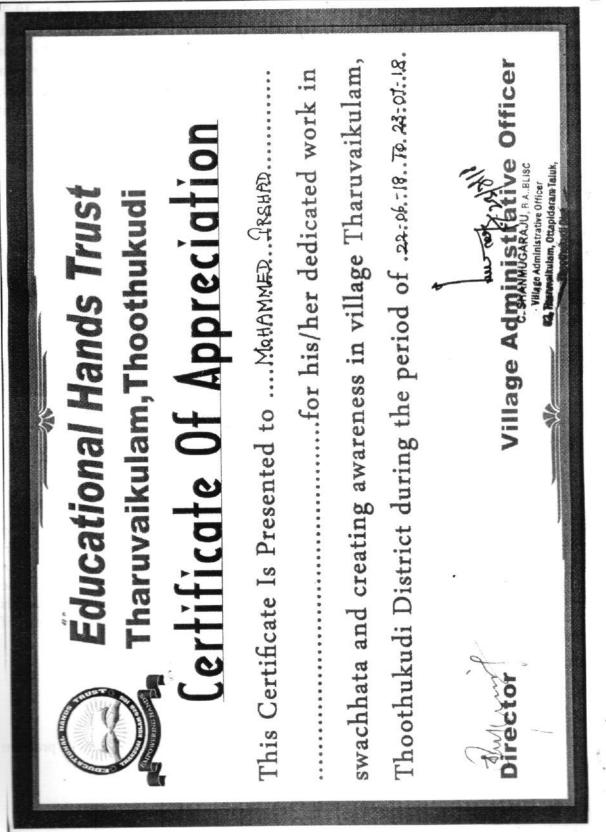

wachh bharat summer Internship programme 1-6-2018 to 23-7-2018,Random assessment of village, environment survey, door to door awareness, school swachhatha programme, Teachers enhancement programme, teen girls awareness section, environment hygiene and health education rally, walk to walk, door to door awareness for women for tomorrow, school swachhatha programme, teachers enhancement programme, women awareness campaign, free medical camp, fishermen and farmers awareness programme, street play and field cleaning, enquiry and collecting queries of village peoples, provide mesh net to cover the water storage.



| Team members       |  |
|--------------------|--|
| Akshaya Tharankini |  |
| Dharshini          |  |
| Nandhini           |  |
| Mohammed sameer    |  |
| Mohammed irshad    |  |



### Place - Aruvikkarai

### Panchayat- Ayacode

### **Block** -Thiruvattar

The Swachh Bharath programme conducted one of the group Anish on 4-6-2018 to 19-7-2018, Painting competition clean india, Green India, cleaning activities government school, Awareness programme and Quiz competition, swachh Bharath short film, Door to door awareness programme, medical camp, cleaning activities thottipalam park, awareness programme first aid management & donating medical kit at govt school andoor, Survey, poster pasting, Awareness programme on life style disorders, swachh Bharath health Rally at sathia primary school, School health Programme.

| Team members |  |
|--------------|--|
| Anish        |  |
|              |  |



### **IV. EXTENSION ACTIVITIES:**

### 1. National Service Scheme

As an