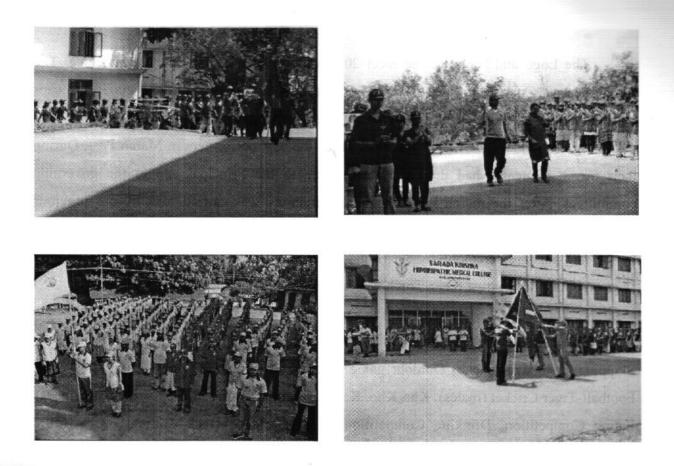

II and III positions.

Saradamma Ever-Rolling trophy was awarded to the team ROCKERS for 260 points. Registration committee had done their work in a very sophiscated manner. Medical emergency were very alert in their functioning and provided first aid to the injured. Champions selected were Mr.Suseendran and Miss. Pavithra Devi.

The arrangement for the same was carried out by Sports Committee under the convenership of Dr. Saiji, P. R. Assistant Professor, Dept. of Materia Medica and Dr. Satheesh M. Nair, Assistant Professor. Besides this student co-ordinators were selected among the students. Mr. Franklin, Physical Director, Govt. School, Kattakkada served as a Sports Referee.



PRINCIPAL

SARADA KRISHNA HOMOEOPATHIC MELINAL COLOR KULASEKHARAM, KANYAKUMARI DISTRICT TAMIL NADU - 629 161



# ANNUALSPORTS MEET- "CHAKRAVYUKH 2016"

CHAKRAVYUH-2016, annual sports meet for the year 2015-16 was held in the college playground from 29-04-2016 to 02-05-2016. Nearly 415 U.G students were participated in various events. Students were divided into 4 teams each team having an average of 103 students. The teams were named as (i) KSHATRIYANZ (ii) AARYANZ (iii) SULTAANZ (iv) MAURYANZ.

| Sl.No | Teams       | Captain          | Vice-Captain   |
|-------|-------------|------------------|----------------|
| 1     | Kshatriyanz | Anish .I.S       | Anjana.S       |
| 2     | Aaryanz     | Arun Krishna S.R | Balasri.P      |
| 3     | Sultaanz    | Amjith Naisam    | Keerthy P.V    |
| 4     | Mauryanz    | Thomson Sunny    | Neethu. S.Sabu |

Logo and title of the sports meet 2016 was selec