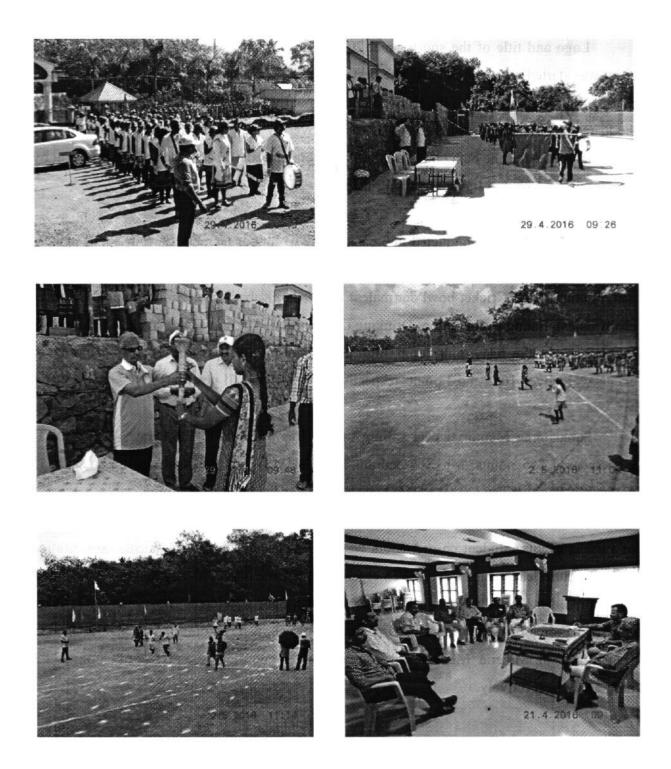

III positions.

Saradamma Memorial ever rolling trophy was awarded to the team "AARYANZ", they secured 255 points. Mr. Suseendran. T (II BHMS) was the male champion with 33 points Ms. Pavithra Devi. P (II BHMS) was selected as the female champion.

Six committees have constituted by the Sports Committee for effective co-ordination of various events. Student co-ordinators were also selected to ensure students co-operation and to nurture leadership. Medical emergency unit worked very alertly and gave the aid to the injured. Mr.Frankilin, Physical Trainer served a Sports Referee. Dr. Satheesh M Nair, Assistant Professor, Department of Organon and Dr. T. K Jayakumar, Associate Professor, Department of Materia Medica were served as Co-coordinator and Coordinator of the programme respectively.



# ANNUALSPORTS MEET 2017 - "EXCRUTIA-2017"

The Annual Sports Meet for the year 2017 'EXCRUTIA -2017' was held in the college campus from 19.04.2017 to 22-0 4-2017. Nearly 407 U.G students have participated in various event connected with sports meet. The undergraduate students were divided into four groups namely: (i) FURY WARRIORS (ii) DEAD SHOTZ (iii) HUSTLERZ (m) NINJA WARRIORZ. Captain and vice-captains are:

| Sl.No | Team           | Captains     | Vice captains      |
|-------|----------------|--------------|--------------------|
| 1     | FURY WARRIORZ  | S.Aravind    | Soundarya S        |
| 2     | DEAD SHOTZ     | B.Gopinath   | Amritha N.Jayan    |
| 3     | HUSTLERZZ      | Visanth K.J  | Preethika Shree .M |
| 4     | NINJA WARRIORZ | Paneerselvam | Cinto kanth        |

T